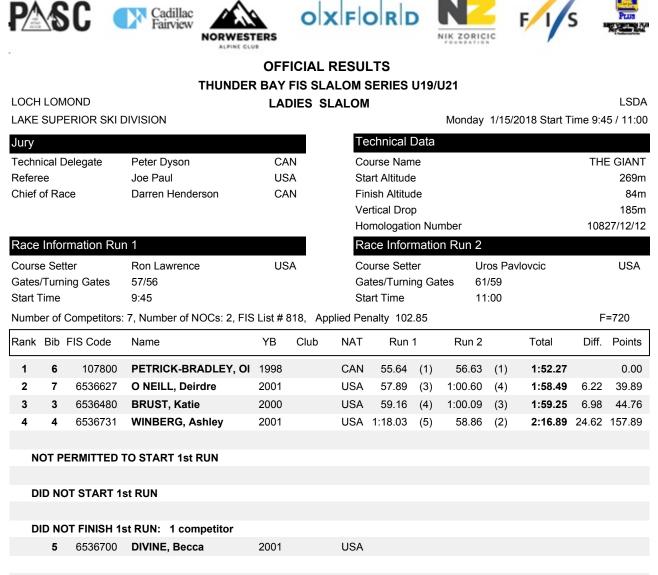

## OFFICIAL RESULTS THUNDER BAY FIS SLALOM SERIES U19/U21

 LOCH LOMOND
 LADIES SLALOM
 LSDA

 LAKE SUPERIOR SKI DIVISION
 Monday 1/15/2018 Start Time 9:45 / 11:00

 Rank Bib FIS Code
 Name
 YB
 Club
 NAT
 Run 1
 Run 2
 Total
 Diff.
 Points